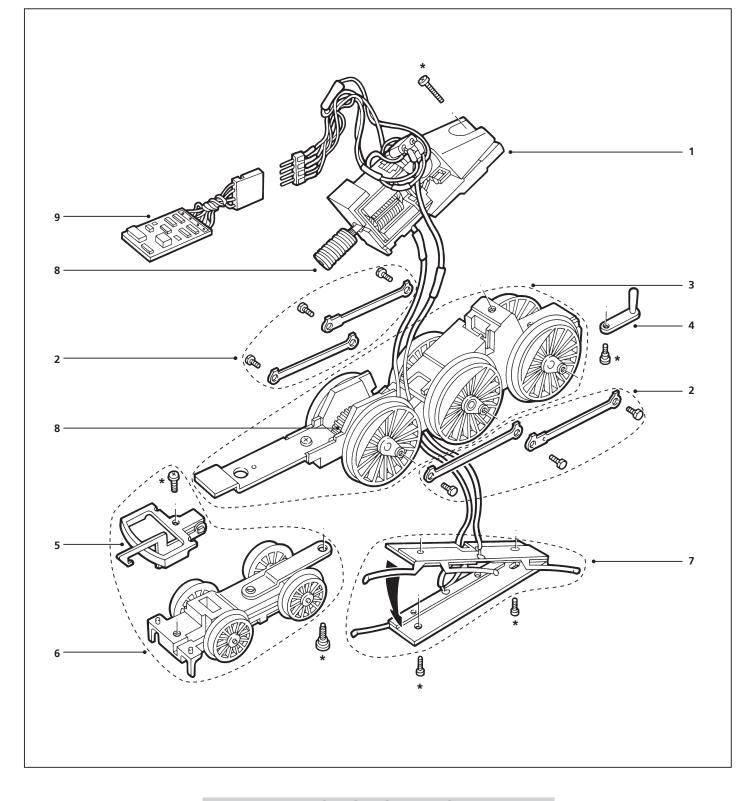

## **B12 LOCOMOTIVE DCC**

| LIST OF SPARES |                                                           |      |           |
|----------------|-----------------------------------------------------------|------|-----------|
| Item           | Description                                               | Pack | R1097     |
| 1              | Motor Assembly                                            | 1    | X8777SKDC |
| 2              | Coupling Rods Set                                         | set  | X8626     |
| 3              | Chassis Assembly with Driving Wheels                      | 1    | X8526     |
| 4              | Drawbar                                                   | 1    | X8629     |
| 5              | Couplings                                                 | 10   | X8031     |
| 6              | Bogie Assembly                                            | 1    | X8742     |
| 7              | Chassis Bottom                                            | 1    | X8619     |
| 8              | Worm and Worm Wheel                                       | 1+1  | X8199     |
| 9              | Decoder                                                   | 1    | X9659     |
| *              | Screw Set                                                 | set  | X8528     |
|                | NOTE: all items marked * are contained in screw set X8528 |      |           |